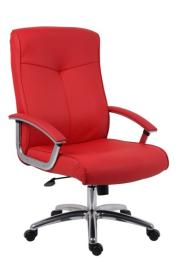

## **Teknik** HOXTON VISITOR PRODUCT SHEET RECEPTION & BREAKOUT Use (General): **8** Hours Per Day

 Contemporary red bonded leather faced visitor chair
Padded chrome armrests and matching cantilever base
Requires easy self assembly